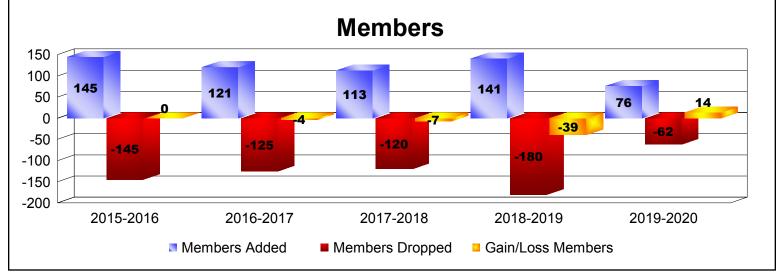

| Year      | New<br>Clubs | Dropped<br>Clubs | Gain/<br>Loss<br>Clubs | New<br>Members | Charter<br>Members | Reinstate<br>Members | Transfer<br>Members | Total<br>Member<br>Added | Total<br>Members<br>Dropped | Gain/<br>Loss<br>Members |
|-----------|--------------|------------------|------------------------|----------------|--------------------|----------------------|---------------------|--------------------------|-----------------------------|--------------------------|
| 2015-2016 | 0            | -1               | -1                     | 123            | 2                  | 8                    | 12                  | 145                      | -145                        | 0                        |
| 2016-2017 | 0            | -2               | -2                     | 104            | 0                  | 6                    | 11                  | 121                      | -125                        | -4                       |
| 2017-2018 | 0            | -1               | -1                     | 106            | 0                  | 3                    | 4                   | 113                      | -120                        | -7                       |
| 2018-2019 | 1            | -2               | -1                     | 102            | 28                 | 8                    | 3                   | 141                      | -180                        | -39                      |
| 2019-2020 | 0            | -1               | -1                     | 40             | 29                 | 3                    | 4                   | 76                       | -62                         | 14                       |
| Average   | 0            | -1               | -1                     | 95             | 12                 | 6                    | 7                   | 119                      | -126                        | -7                       |