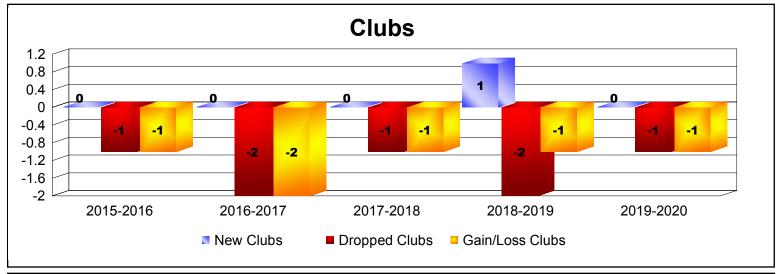

| Year      | New<br>Clubs | Dropped<br>Clubs | Gain/<br>Loss<br>Clubs | New<br>Members | Charter<br>Members | Reinstate<br>Members | Transfer<br>Members | Total<br>Member<br>Added | Total<br>Members<br>Dropped | Gain/<br>Loss<br>Members |
|-----------|--------------|------------------|------------------------|----------------|--------------------|----------------------|---------------------|--------------------------|-----------------------------|--------------------------|
| 2015-2016 | 0            | -1               | -1                     | 123            | 2                  | 8                    | 12                  | 145                      | -145                        | 0                        |
| 2016-2017 | 0            | -2               | -2                     | 104            | 0                  | 6                    | 11                  | 121                      | -125                        | -4                       |
| 2017-2018 | 0            | -1               | -1                     | 106            | 0                  | 3                    | 4                   | 113                      | -120                        | -7                       |
| 2018-2019 | 1            | -2               | -1                     | 102            | 28                 | 8                    | 3                   | 141                      | -180                        | -39                      |
| 2019-2020 | 0            | -1               | -1                     | 40             | 29                 | 3                    | 4                   | 76                       | -62                         | 14                       |
| Average   | 0            | -1               | -1                     | 95             | 12                 | 6                    | 7                   | 119                      | -126                        | -7                       |